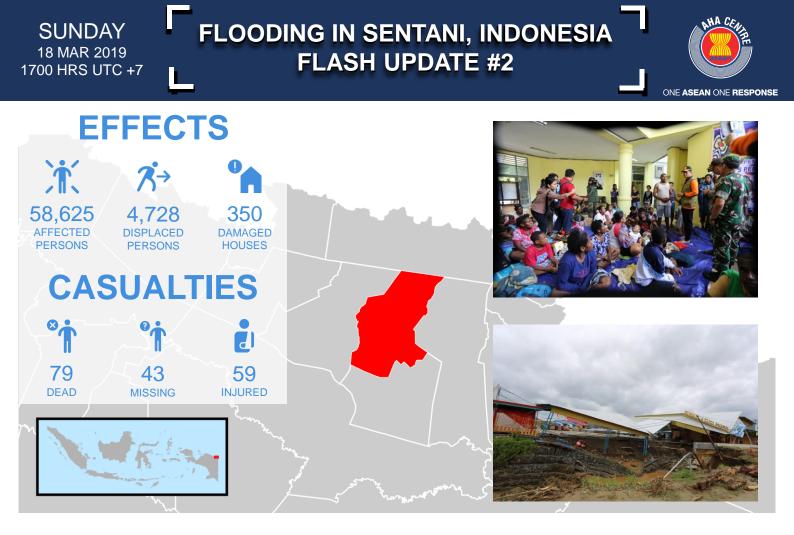

## Indonesia

- The Head of <u>BNPB</u>, Indonesia's National Disaster Management Organisation (NDMO), is on site to personally assess the situation and deliver national support to local Governments amounting to over USD 105 thousand.
- Based on the assessment, the emergency situation is the result of the combination of (1) topographic factors, (2) high rainfall in a short time, and (3) environmental impact of human activities. According to the Head of BNPB, the same disaster already happened in the area in 2007, and instructed that this should not happen again in the future.
- BNPB is also carrying out the President's orders to immediately evacuate victims and to avoid increasing the number of casualties, and to have a reforestation program in headwaters of rivers that feed into Lake Sentani.
- Local Governments together with related agencies, the TNI, and the Indonesian National Police are already making early recovery efforts such as cleaning logs, rocks, debris and other materials with heavy equipment.
- The total impact continues to be increasingly more visible as more and more areas are accessed by emergency teams.
- AHA Centre is continuously monitoring the event for significant developments.