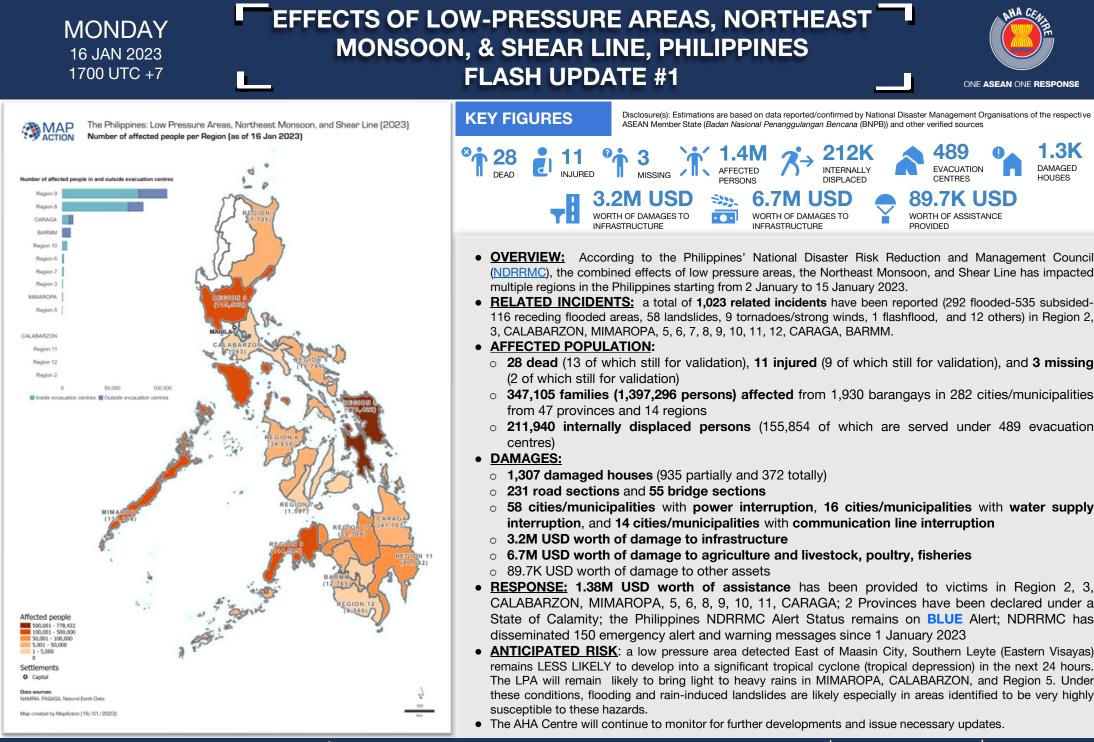

## DATA SOURCES

EAN Disaster Monitoring & Response System (DMRS); ASEAN Specialised Meteorological Centre (ASMC); Pacific Disaste enter (PDC Global)

DISCLAIMER

Philippines: NDRRMC PAGASA

The AHA Centre was established in November 2011 by the Association of Southeast Asian Nations (ASEAN) Me mber States to facilitate cooperation and coordination among the Me elevant agencies of the United Nations, and international organisations in disaster management and humanitarian assistance The use of boundaries, geographic names, related information and potential considerations for response are for reference, not warranted to be error free or implying official endorsement from ASEAN

© 2023 AHA Centre All rights reserved. You are receiving this email because you are reaistered in our distributio