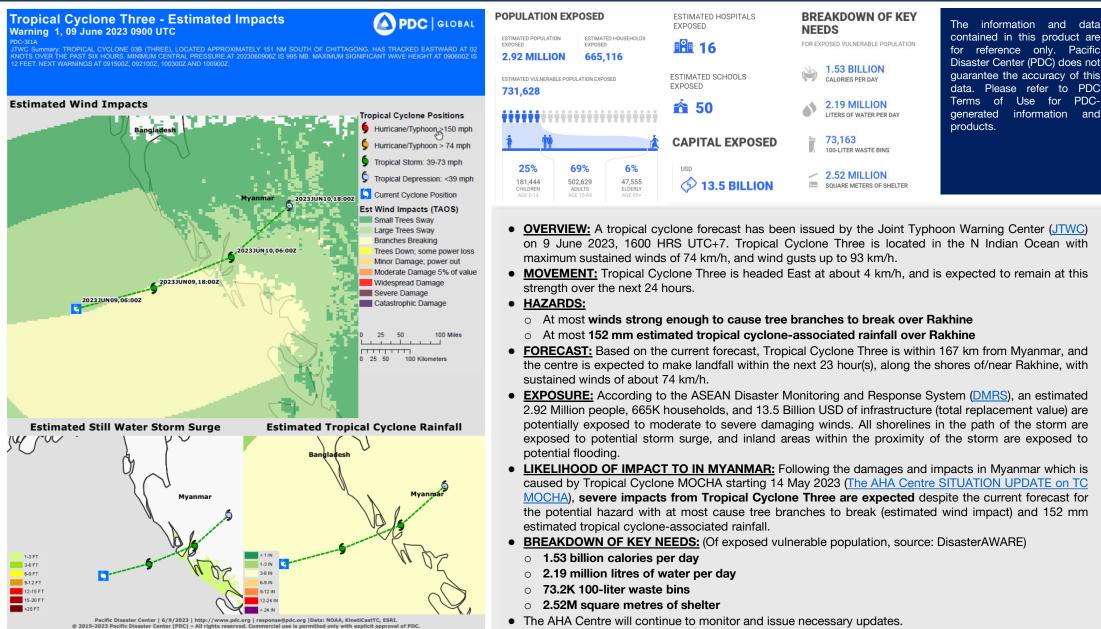

FRIDAY 9 JUNE 2023 1600 HRS UTC +7

## **TROPICAL CYCLONE THREE MYANMAR FLASH UPDATE #1**



of

Use

Pacific

PDC-

for

information and



DISCI AIMER

DATA SOURCES

ASEAN Disaster Monitoring & Response System (DMRS): Pacific Disaster Center (PDC Global

Myanmar: DDM\_DMH

Verified news media agencies

The AHA Centre was established in November 2011 by the Association of Southeast Asian Nations (ASEAN) Member States to facilitate cooperation and coordination among the Member States relevant agencies of the United Nations, and international organisations in disaster management and humanitarian assistance The use of boundaries, geographic names, related information and potential considerations for response are for reference, not warranted to be error free or implying official endorsement from ASEAN

© 2023 AHA Centre All rights reserved. You are receiving this email because you are registered in our distribution list

Our mai